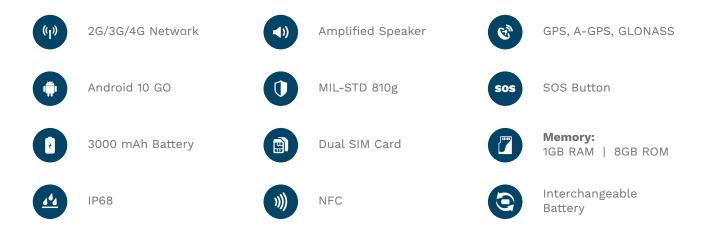

# **Rugged Compact**

The RG360 is the ultimate mobile Waterproof Rugged phone, THE CHOICE, when it comes to your workforce.

It features an IP68 rated water and dust resistant device, build for all industries. Optimized with a powerful speaker, long lasting battery and your Instacom services.

### **Accessories**



Belt Clip



PTT Headset



Desk Charger

## Services to choose from for the RG360:

















Checklist

Push to Talk



Panic

MC Dispatcher

Lite +







Instant Messaging



Incidents



Guard Patrol Guard Patrol



Guard Patrol Lite

PC Control

Support 24/7 Customer Care

## **Industries**





# **Technical Specifications**



### What's Included?