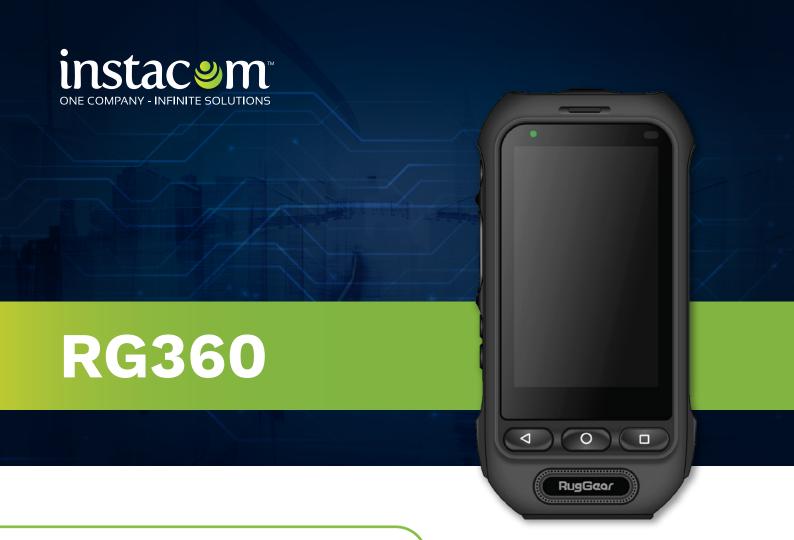

# **Rugged Compact**

The RG360 is the ultimate mobile Waterproof Rugged phone, THE CHOICE, when it comes to your workforce.

It features an IP68 rated water and dust resistant device, build for all industries. Optimized with a powerful speaker, long lasting battery and your Instacom services.