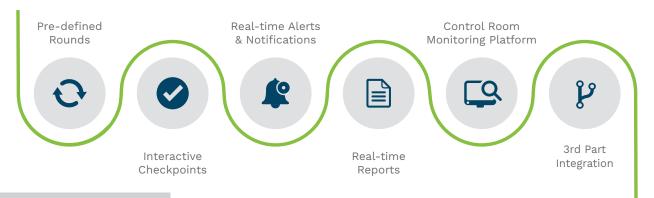

## **Key Features:**

Patrol Start Reminders

Proof of Checkpoint Visits

Supervisor Monitoring

Recording of Data

Tailor Your Solution

Live Reporting from Site

Integrate with Other Solutions

Panic Tags & Control Room Alerts

Full History of Guard Activity & Location

List of Automated Reports

Real-time Tracking of All Guards via Web-based Control Room

Flag Instructions on Routes & Tasks to Perform at Each Checkpoint

Email/Telegram Alerts Reporting Failure to Visit Checkpoints

And many more