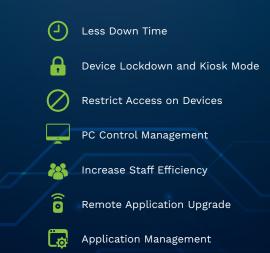

## MDM Mobile Device Management

Control your IoT digitisation before it affects your bottom line



**Restriction of Company Data** 



**Full Control Over Technology** 



★ ▼ ▲ ■ 11:55

**Protection of Misusage** 

MDM is a mobile management software to assist in controlling the use of the device. Businesses with mobile workforce require secure devices to ensure responsible usage, improve productivity and reduce maintenance cost. Devices can be Locked down by allowing access to the required applications and preventing users from making any unintended changes in the solution.

## **Industries:**



## **Key Features:**