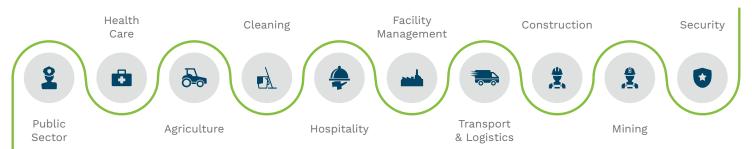

## MDM Mobile Device Management

Control your IoT digitisation before it affects your bottom line



**Restriction of Company Data** 



**Full Control Over Technology** 



★ ▼ ▲ ■ 11:55

**Protection of Misusage** 

MDM is a mobile management software to assist in controlling the use of the device. Businesses with mobile workforce require secure devices to ensure responsible usage, improve productivity and reduce maintenance cost. Devices can be Locked down by allowing access to the required applications and preventing users from making any unintended changes in the solution.

## **Industries:**



## **Key Features:**