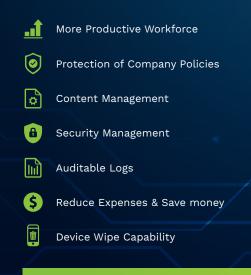

## MDM Mobile Device Management

Control your IoT digitisation before it affects your bottom line



**Restriction of Company Data** 



**Full Control Over Technology** 



★ ▼ ▲ ■ 11:55

**Protection of Misusage** 

MDM is a mobile management software to assist in controlling the use of the device. Businesses with mobile workforce require secure devices to ensure responsible usage, improve productivity and reduce maintenance cost. Devices can be Locked down by allowing access to the required applications and preventing users from making any unintended changes in the solution.

## **Industries:**



## **Key Features:**