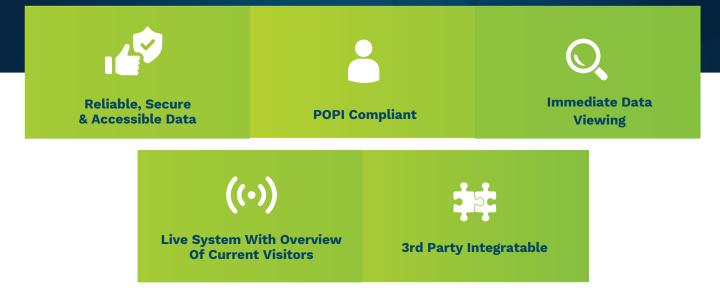

## **Instacom Visitor Management System**



Visitor Management allows companies to manage and capture information pertaining to people who visit their premises. This replaces the defunct and old visitor sign in sheet with a Android based application ensuring you always know who visited you and who is still on site. Visitor Management also protects the personal information of the visitor, ensuring POPI compliance and only authorised personnel have access to this sensitive information.

# VM is a complete standalone product with its own separate Android application and separate portal section.

This solution is made up of 3 parts:



### **Key Features:**





## **Android Application**

# The android application is a standalone app that was purpose built purely for the Visitor Management solution.

- It boasts a whole new look and