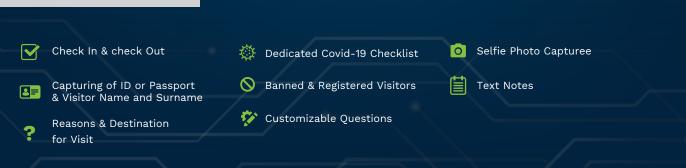

# The android application is a standalone app that was purpose built purely for the Visitor Management solution.

- It boasts a whole new look and feel that will let it feel at home in any modern reception area or point of entry.
- Customers can load their own logo on the home page.
- The whole home page is configurable based on the entry categories and Icons to display, allowing for a customer and site-specific configuration.
- A dedicated Covid checklist can be added with certain workflows to ensure compliance.