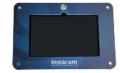

## **Tablet**

The Visitor Management solution will make use of the Blackview Tab8 as the primary tablet of choice with a custom housing purposefully built for the Tab8 to ensure a safe and secure mounting.

- The tablet has a large 10-inch screen, FHD IPS screen ensuring ease of use and viewing capabilities for users.
- It has 4GB/64GB RAM and ROM with a quad core 1.6ghz CPU for smooth operation.
- With a 5MP selfie camera, high quality photos can be taken of visitors to ensure physical proof of visit.
- Visitors will also be able to sign on the screen ensuring compliance with site regulations.