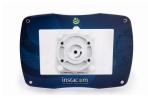

#### **Faceplates**

There are 2 Faceplates options available, both faceplates has been custom designed to fit the Blackview Tab8:

Digikiosk Faceplate: The Digikiosk is made from two layers of durable Acrylic and powder coated Steel. Giving it a very professional and modern look with the added protection and security your tablet requires.