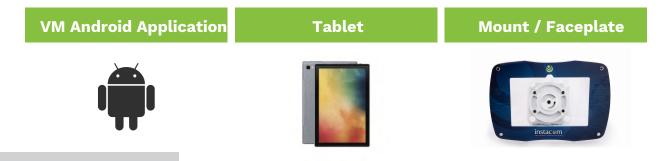

# VM is a complete standalone product with its own separate Android application and separate portal section.

This solution is made up of 3 parts:

## **Tablet**

The Visitor Management solution will make use of the Blackview Tab8 as the primary tablet of choice with a custom housing purposefully built for the Tab8 to ensure a safe and secure mounting.

### **Mount**

The Visitor Management solution has a modular mount system that allows for very flexible and custom mounting options for customer specific needs.

The Mounts modular system is made up of 2 parts, a Faceplate and a stand.