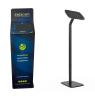

### **Mount**

The Visitor Management solution has a modular mount system that allows for very flexible and custom mounting options for customer specific needs.

The Mounts modular system is made up of 2 parts, a Faceplate and a stand.

#### **Mounts / Stands**

There are 3 mount options available:

Desktop Stand: The Desktop stand is made from a very durable powder coated steel ensuring a professional finish that will last. The desktop stand can be bolted to a table or surface.

Wall Mount: The Wall mount allows for the VM tablet to be mounted to a Wall or Pillar

Floor Stand: The Floorstand is made from a very durable steel and powered coated ensuring a professional finish that will last. It allows for a standalone product that can be placed anywhere. A full branded Aluminium plate can be fitted as an additional accessory to enhance marketing and brand exposure.