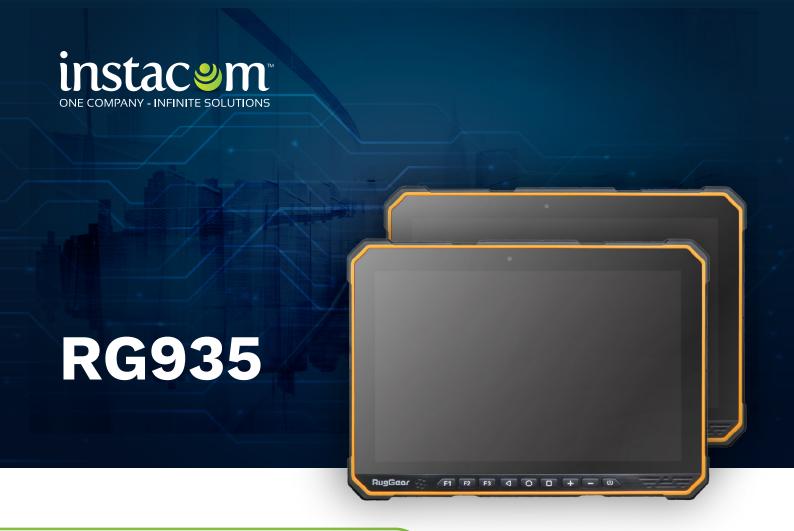

# **Rugged Tablet**

The RG935 is the first 10.1" tablet from RugGear designed for long working hours, due to its two batteries with total 8,000 mAh capacity that support HotSwap.

Its wide display is designed to easily access data on the go and its light weight, rugged credentials make it the perfect communication tool for professional and industrial environments.