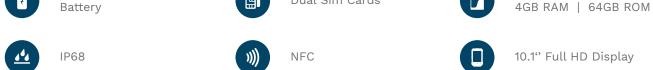

# **Rugged Tablet**

The RG935 is the first 10.1" tablet from RugGear designed for long working hours, due to its two batteries with total 8,000 mAh capacity that support HotSwap.

Its wide display is designed to easily access data on the go and its light weight, rugged credentials make it the perfect communication tool for professional and industrial environments.