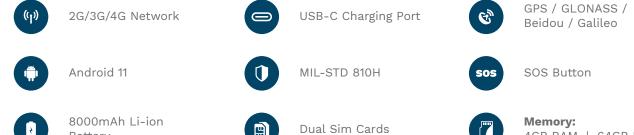

# **Rugged Tablet**

The RG935 is the first 10.1" tablet from RugGear designed for long working hours, due to its two batteries with total 8,000 mAh capacity that support HotSwap.

Its wide display is designed to easily access data on the go and its light weight, rugged credentials make it the perfect communication tool for professional and industrial environments.